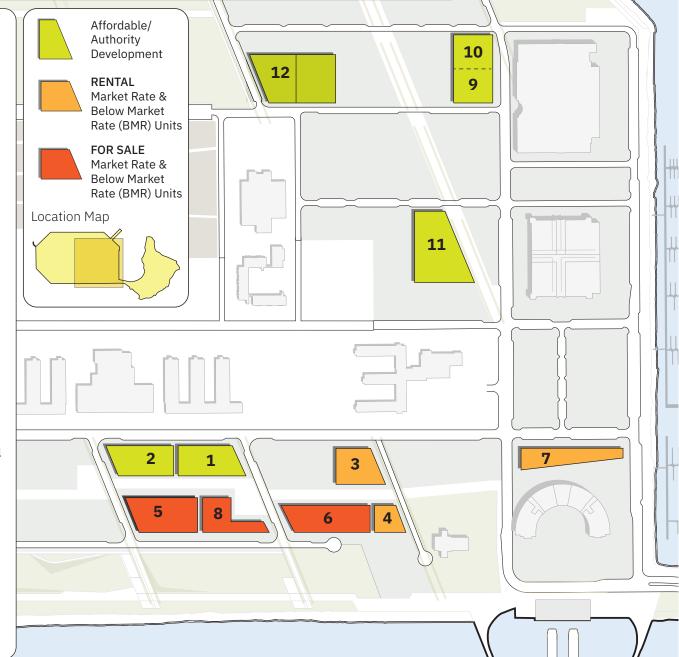

## **TREASURE ISLAND HOUSING PIPELINE - PHASE I**

- 1. Maceo May 105 homes Rental Includes One TI replacement units Completed: 2023
- 2. Star View Court 138 homes Rental Includes One TI & Legacy Household replacement units Completion: 2024\*
- 3. Hawkins 178 homes Rental Incudes 9 BMR units Completion: 2024\*
- 4. Isle House 250 homes Rental Includes 24 BMR units Completion: 2024\*
- 5. Portico 148 homes For Sale Incudes 7 BMR units Completion: 2025\*
- 6. C2.3 83 homes For Sale Incudes 4 BMR units Completion: 2026\*
- 7. B1 117 homes Rental Incudes 6 BMR units Completion: 2026\*
- 8. C3.5 160 homes For Sale Includes 8 BMR units Completion: 2026\*
- 9. E1.2 Behavioral Health Building ~240 beds Rental Includes One TI replacement beds Completion: 2026\*
- **10. E1.2 Senior** ~100 homes Rental Includes Legacy Household replacement units Completion: 2027\*
- **11.** IC4.3 ~150 homes Rental Includes One TI & Legacy Household replacement units Completion: 2028\*
- **12. E2.3/2.4** ~155 homes Rental Includes One TI & Legacy Household replacement units Completion: 2029\*

All One Treasure Island replacement homes and homes for Legacy Households living at The Villages at Treasure Island are intended to be provided within the first Major Phase of development. Each site will also include new affordable housing units for which qualifying residents of The Villages will receive a preference. \*Completion dates are approximate.